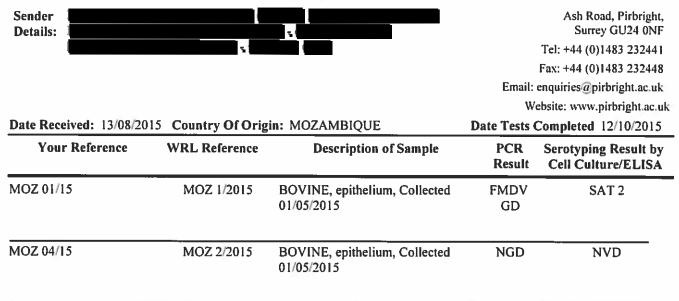

## **Detection And Serotyping Report**

Report date for this batch: 19-Oct-2015

FMDV type: SAT 2 Country: MOZAMBIQUE Year: 2015 Number of samples: 2

WRL BATCH: WRLFMD/2015/00023

The contents of this report are copyright and should not be reproduced without permission

## **FMD Detection And Serotyping Results Report**

THE PIRBRIGHT INSTITUTE

Director: Professor John Fazakerley BSc, MBA, PhD, FRCPath

Lab Reference WRL Batch Number: WRLFMD/2015/00023

 Original issue
 NVD - No Virus Detected
 FMDV GD - FMDV Genome Detected
 NGD - No Genome Detected